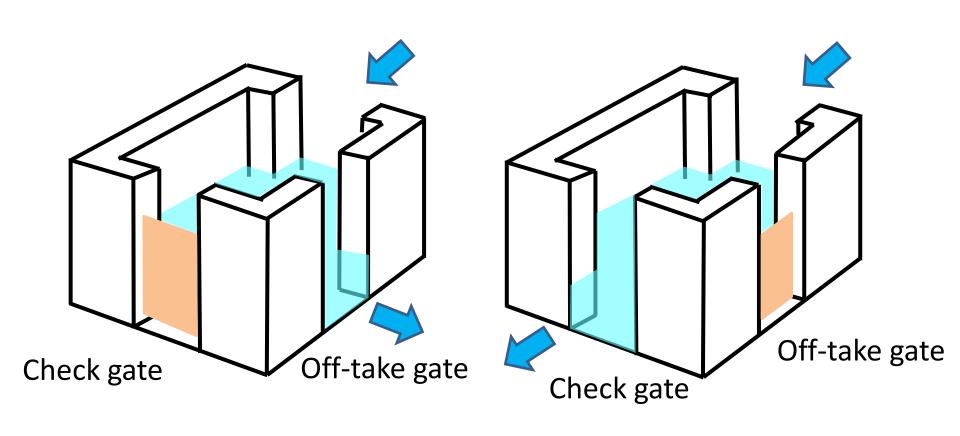

# Manual of Gate Rehabilitation by Farmers Participation

On
The Secondary canals in Maliana I
Irrigation Scheme

October 2022

The Project for Increasing Farmers
Households' Income through Domestic
Rice Production

#### 1. Introduction

## Current Situation of Gates on the Secondary Canals

### (1) Many of gates are out of function or already removed.



Handle was removed (No.6 Ritabau)



Disconecction (No.6 Ritabau)

### (1) Many of gates are out of function or already removed.



Both Sluice gates Removed (No.7, Ritabau)

#### (2) Planned operation of gates



Rotation irrigation by gate operation

#### (3) If gates are malfunction...



Irrigation water is shortage both sides

#### (4) However, steel gate is expensive...



Original steel gate is over 2,000 USD / pc.

## 2. Proposed gate type

#### (1) Required for new gates

Rehabilitation of gates shall be done by farmers (WUA)

For selecting gate type following points are considered.

- Inexpensive
- Materials is available in Maliana
- Theft-proof

#### (2) Proposed gate



Wooden Stop log with chain

#### (2) Proposed gate



#### Strong points:

- Stop log is fixed by chain
- Easy to make
- Adjustable the height of stop log and regulatable the water volume

Wooden Stop log with chain

#### 3. Material & Tools

#### (1) Materials for Proposed gates

| No. | ltem       | Photo     | Where