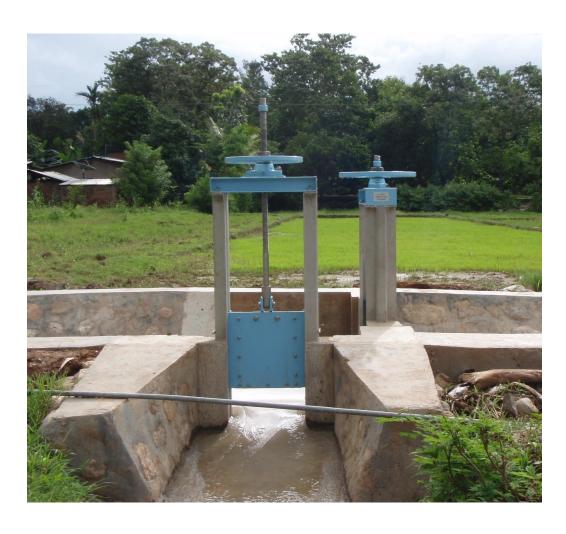

### (1) Many of gates are out of function or already removed.

Handle was removed (No.6 Ritabau)

Disconecction (No.6 Ritabau)

### (1) Many of gates are out of function or already removed.

Both Sluice gates Removed (No.7, Ritabau)