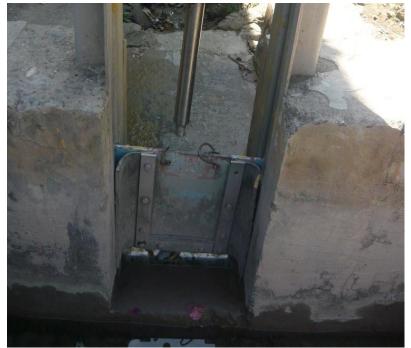

### (1) Many of gates are out of function or already removed.

Both Sluice gates Removed (No.7, Ritabau)