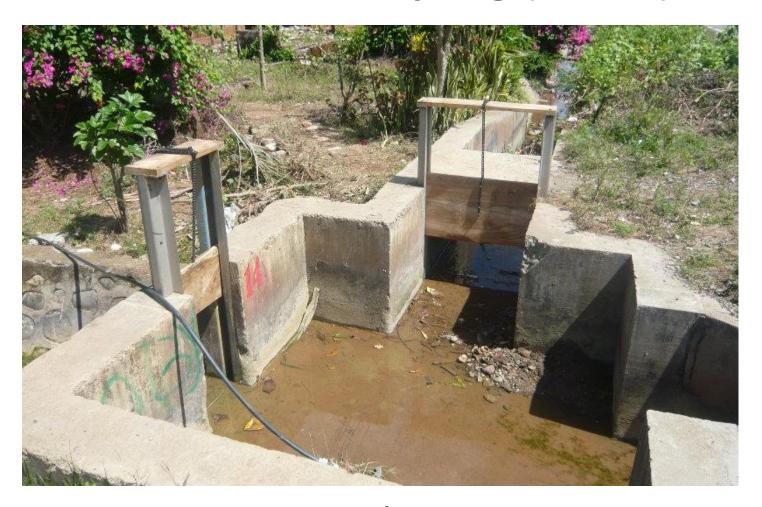

hain to stop log by bolt & nut.     |       |
| 16  | Installation of stop log to metal flame. |       |

#### How to make stop log (9/11)

| No. | Description                                             | Photo |
|-----|---------------------------------------------------------|-------|
| 17  | Welding bolt & nut fixing wooden board and metal flame. |       |
| 18  | Welding bolt & nut fixing stop log and chain.           | ince  |

#### How to make stop log (10/11)

| No. | Description                                            | Photo |
|-----|--------------------------------------------------------|-------|
| 19  | Welded bolt & nut fixing wooden board and metal flame. |       |
| 20  | Welded bolt & nut fixing stop log and chain.           |       |

#### How to make stop log (11/11)



Completion (Replaced gates by farmers)

#### For wise use of limited irrigation water!