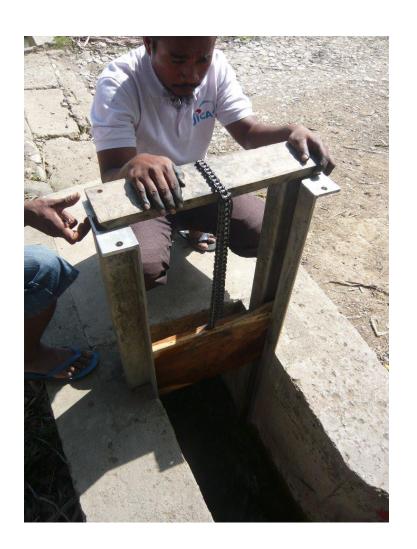

Many of gates are out of function or already removed.



Handle was removed (No.6 Ritabau)



Disconecction (No.6 Ritabau)

### (1) Many of gates are out of function or already removed.



Both Sluice gates Removed (No.7, Ritabau)

#### (2) Planned operation of gates



Rotation irrigation by gate operation

#### (3) If gates are malfunction...



Irrigation water is shortage both sides

#### (4) However, steel gate is expensive...



Original steel gate is over 2,000 USD / pc.

## 2. Proposed gate type

#### (1) Required for new gates

Rehabilitation of gates shall be done by farmers (WUA)

For selecting gate type following points are considered.

- Inexpensive
- Materials is available in Maliana
- Theft-proof

#### (2) Proposed gate



Wooden Stop log with chain

#### (2) Proposed gate



#### Strong points:

- Stop log is fixed by chain
- Easy to make
- Adjustable the height of stop log and regulatable the water volume

Wooden Stop log with chain

#### 3. Material & Tools

#### (1) Materials for Proposed gates

| No. | ltem       | Photo     | Where to buy   |
|-----|------------|-----------|----------------|
| 1   | Stop log   |           | Carpenter shop |
| 2   | Bolt & nut | 3 2m<br>5 | Hardware shop  |

#### (1) Materials for Proposed gates

| No. | ltem                        | Photo | Where to buy     |
|-----|-----------------------------|-------|------------------|
| 3   | Used chain<br>(mortar bike) |       | Body shop (free) |
| 4   | Wooden board                |       | Carpenters shop  |

#### (1) Materials for Proposed gates

| No. | Item         | Photo