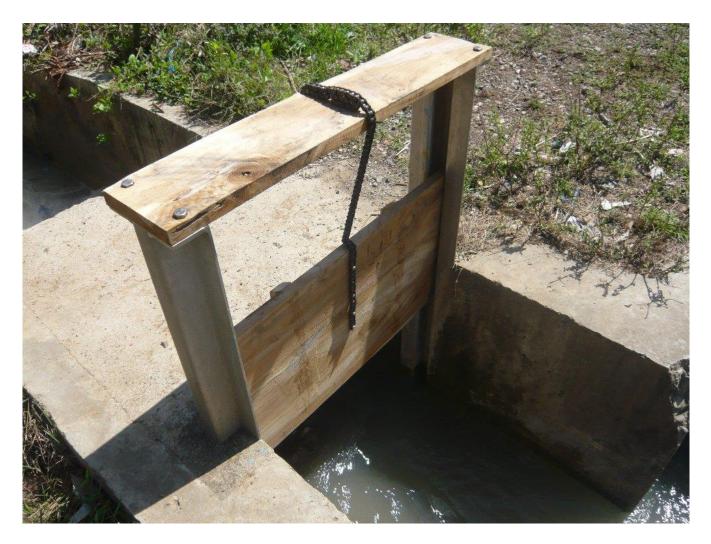

#### (2) Proposed gate

Wooden Stop log with chain

#### Strong points:

- Stop log is fixed by chain
- Easy to make
- Adjustable the height of stop log and regulatable the water volume

Wooden Stop log with chain