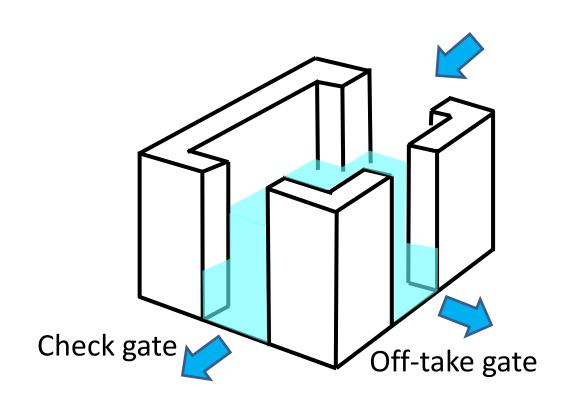

#### (2) Planned operation of gates

Rotation irrigation by gate operation

#### (3) If gates are malfunction...

Irrigation water is shortage both sides