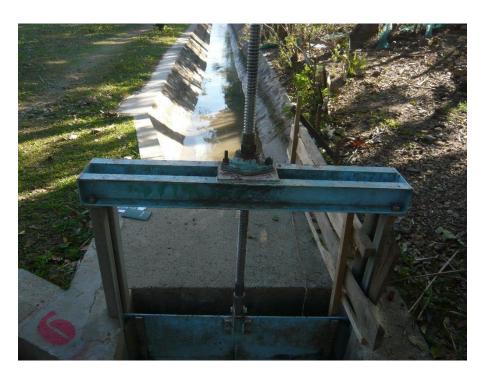

### (1) Many of gates are out of function or already removed.

Handle was removed (No.6 Ritabau)

Disconecction (No.6 Ritabau)

### (1) Many of gates are out of function or already removed.

Both Sluice gates Removed (No.7, Ritabau)